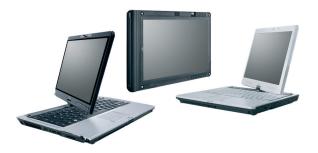

#### LIFEBOOK T1010 - Style in rotation

The LIFEBOOK T1010 combines style and functionality. The brilliant 13.3-inch TFT display with passive digitizer guarantees comfortable working whatever the application is. Enjoy the advantages of flexible pen-based entries, such as automatic handwriting recognition and many other special features that only a Convertible Notebook can offer. Special covers ensure that not only your presentations look unique but also your LIFEBOOK T1010. Integrated WLAN and Bluetooth give you the freedom you need for effective and efficient working.

### **LIFEBOOK T5010 -** Your ultimate mobile meeting tool

The LIFEBOOK T5010 is a slim lightweight Convertible Notebook with a modular bay. The brilliant 13.3-inch TFT display with active digitizer guarantees comfortable working whatever the application is. Enjoy the advantages of flexible pen-based entries, such as automatic handwriting recognition and many other special features that only a Convertible Notebook can offer. The integrated UMTS gives you the freedom to work wherever you want.