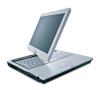

#### LIFEBOOK T1010 - Style in rotation

The LIFEBOOK T1010 combines style and functionality. The brilliant 13.3-inch TFT display with passive digitizer guarantees comfortable working whatever the application is. Enjoy the advantages of flexible pen-based entries, such as automatic handwriting recognition and many other special features that only a Convertible Notebook can offer. Special covers ensure that not only your presentations look unique but also your LIFEBOOK T1010. Integrated WLAN and Bluetooth give you the freedom you need for effective and efficient working.