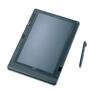

#### **STYLISTIC ST6012 -** The ideal mobile solution for indoors and outdoors

The STYLISTIC ST6012 is the perfect companion for indoor and outdoor work and was specially developed for use when standing or walking. The device weighs only 1.6 kg, is very easy to carry and comes in a semi-ruggedized design while the transmissive 12.1-inch TFT WXGA display offers best image quality. The support for pen-based functions helps you carry out your work anywhere and to present it convincingly.